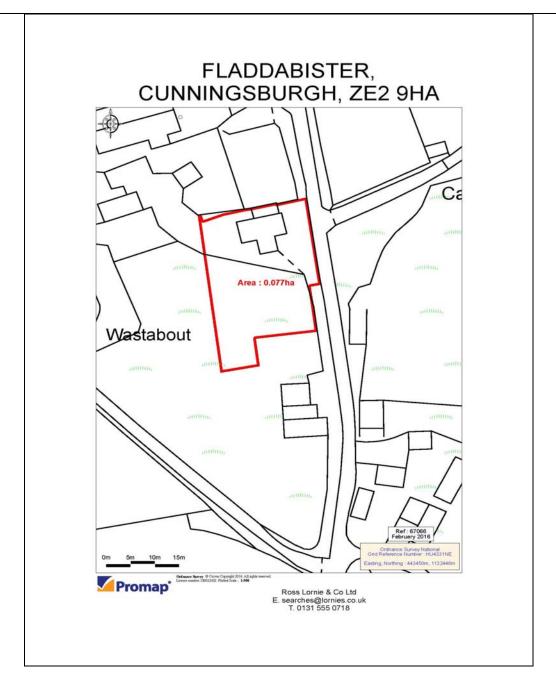

Office: 01595 693010 Fax: 01595 695999 info@tait-peterson.co.uk www.tait-peterson.co.uk

Bank of Scotland Buildings Lerwick, Shetland ZE1 0EB Solicitors, Notaries Estate Agents

Rare opportunity to acquire a desirable house site in the historic Village of Fladdabister with views to the East, South and West. Registered in the Land Register of Scotland OAZ12084 with full Planning Consent and Building Warrant to construct a dwellinghouse (SIC Ref. 2017/003/PPF). <a href="https://pa.shetland.gov.uk/online-">https://pa.shetland.gov.uk/online-</a>